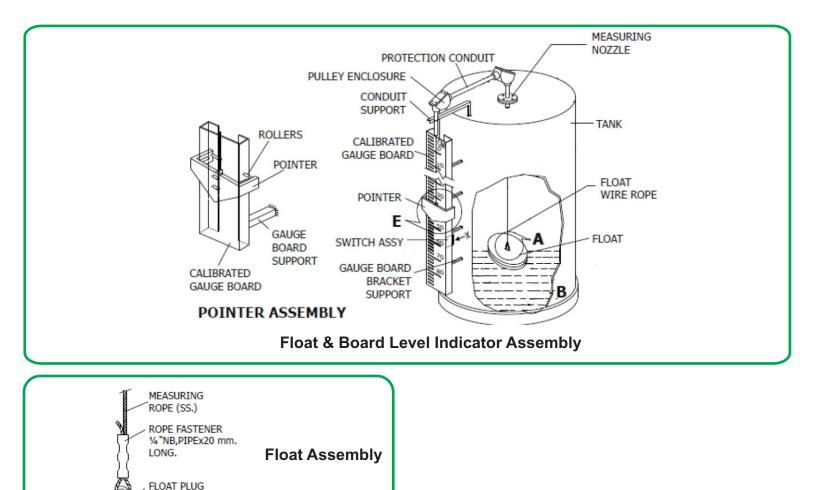

#### **Direct Indication**

The Float & Board Level Indicators consists of a float connected to a pointer through a rope via a set of pulleys. The pointer glides over a calibrated gauge board, positioned parallel to the tank. The float accurately follows liquid level variations in vertical direction. The horizontal float movement is as such, the pointer in 'TOP POSITION' when tank is 'EMPTY' and in 'BOTTOM POSITION' when 'FULL'.

#### **Gauge Classification**

| Gauge Classification          |   |                                                                                                                                       |
|-------------------------------|---|---------------------------------------------------------------------------------------------------------------------------------------|
| Measuring Range               | : | Up to 25 meters. For more than 25 meters please consult factory.                                                                      |
| Float                         | : | 12 Inch or 15 Inch                                                                                                                    |
| Calibrated Gauge Board        | : | 6" wide x AI white powder coating with black graduations & numericals                                                                 |
| Least Count                   | : | 5mm                                                                                                                                   |
| Maximum Temperature           | : | 80°C (PP) / 150°C (SS)                                                                                                                |
| Maximum Pressure              | : | 5 Kg/cm2                                                                                                                              |
| Float Wire Rope               | : | Ø1.6mm x SS 316 / SS 304 (multistrand) / Ø6mm x PP (multistrand)                                                                      |
| Installation                  | : | Grounded Level Tank / Underground Tank (sump) / Overhead Tank                                                                         |
| Specific Gravity of Fluid     | : | 0.75                                                                                                                                  |
| Connecting Pipe               | : | Carbon Steel Powder Coated                                                                                                            |
| Local Indication              |   |                                                                                                                                       |
| Direct                        | : | Powder coated Red CI pointer with Nylon Rollers to provide super smooth movement along gauge<br>board. Pointer Tip indicates 'Level'. |
| Follower Magnet               | : | Red Capsule moving inside indicator tube. White annular line on capsule indicates 'Level'.                                            |
| Pulley Assemblies<br>(2 Nos.) | : | Cadmium Plated Steel Pulley with PTFE bush and SS shaft housed in weather proof CI enclosure.                                         |
|                               |   |                                                                                                                                       |

## **Protection Conduit**

| Special Features                            |   |                                                                                 |  |  |
|---------------------------------------------|---|---------------------------------------------------------------------------------|--|--|
| Process Connections<br>Gauge Board Brackets | : | 1" 150#<br>Powder coated MS                                                     |  |  |
| Horizontal Limb<br>Vertical Limb            | : | GI pipe 25NB x 400mm to 800mm (adjustable)<br>GI pipe 25NB x 195mm & 100mm long |  |  |
|                                             |   |                                                                                 |  |  |

Seal Pot Adjustable S/W For Tanks with vapour pressure upto 600 mm WC or corrosive fumes Reed S/W - 40VA (N/O), 60VA (C/O), Micro S/W - 5A, 230 VAC (C/O)

Note

Custom made assemblies can be provided for specific applications