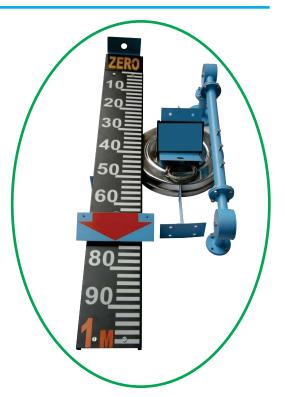

# FLOAT & BOARD LEVEL INDICATOR

#### **Direct Indication**

The Float & Board Level Indicators consists of a float connected to a pointer through a rope via a set of pulleys. The pointer glides over a calibrated gauge board, positioned parallel to the tank. The float accurately follows liquid level variations in vertical direction. The horizontal float movement is as such, the pointer in 'TOP POSITION' when tank is 'EMPTY' and in 'BOTTOM POSITION' when 'FULL'.